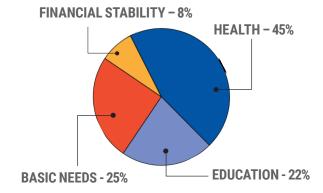

-----------|
| Grants & Other Gifts    | \$65,901         |
| Total Contributions     | <u>\$919,329</u> |
| Program Service Revenue | \$1,131          |

TOTAL REVENUE \$920,460

#### **EXPENSES**

| Program Funding         | \$873,002 |
|-------------------------|-----------|
| Administrative Expenses | \$88,880  |
| Fundraising Expenses    | \$52,646  |

#### **TOTAL FUNCTIONAL EXPENSES \$1,014,528**

| Increase | (Decrease | ) in | <b>Net Assets</b> | \$( | (94,068) | ı |
|----------|-----------|------|-------------------|-----|----------|---|
|----------|-----------|------|-------------------|-----|----------|---|

Net Assets \$1,983,346

Based on most recently audited 2017 financial statements and the 2017 IRS Form 990.

### **Expense Snapshot**



### **Investments by Focus Area**





### 2018 Snapshot



Our local 2-1-1 call center answered 4,721 calls connecting callers to vital assistance to ensure their essential needs were met.



During 2018, the I AM More initiative, a partnership with Family Links, has provided ongoing behavioral & mental well-being intervention for 8 families, including 16 adults and 21 kids receiving critical wraparound services for their families - giving them a better chance to succeed in school & life.



1,532 low-income, hard-working residents received FREE assistance with filing their taxes resulting in \$1,351,340 in refunds for our community!

3,005 children & families benefited from 35,611 FREE books delivered to homes promoting early childhood literacy and school-readiness by age 5!



# Tornado Relief Efforts



In the immediate