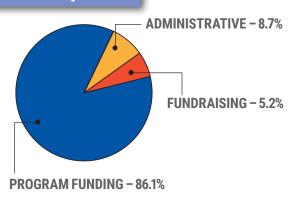

#### **EXPENSES**

| Program Funding         | \$873,002 |
|-------------------------|-----------|
| Administrative Expenses | \$88,880  |
| Fundraising Expenses    | \$52,646  |

### **Expense Snapshot**